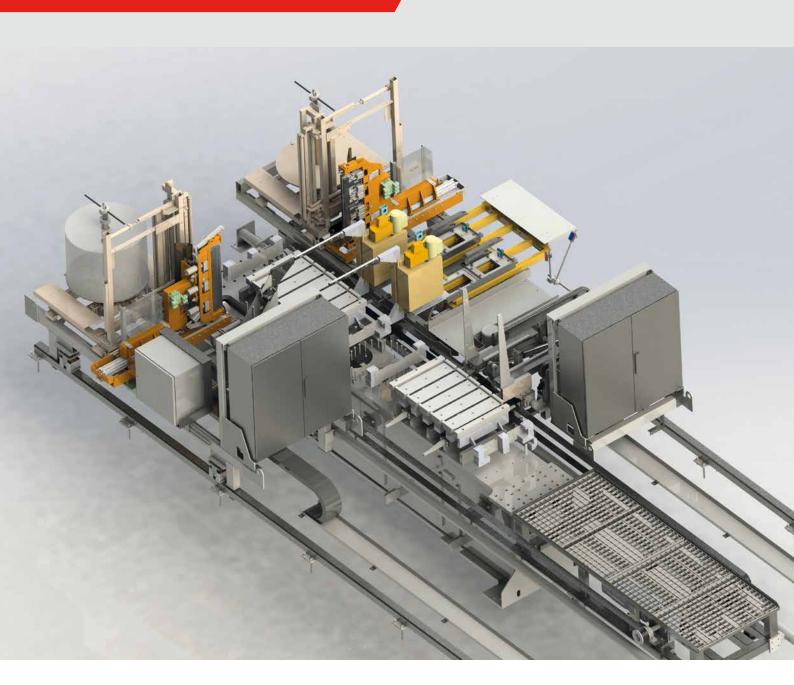

# » Fully Automatic Packing Solution

Intra-Power Wrap, a fully automatic packing solution, enables the reliable protection of fibers against any kind of contamination during transport or intermediate storage due to a consistently high wrapping quality. Intra-Power Wrap is a solution for the increasing demands regarding baling press technology caused by the new high- capacity fiber lines.

The packing solution unit is integrated in AUTEFAs baling press Lift-Box Compact Double Box Balers or Nonstop-Ultra Single Box Balers.

### **SPECIAL FEATURES:**

- 5 62 bales/h
- The extreme high capacity can be realised due to a belly wrap process with 2 film coils moving parallel to the bale
- Welding of the belly wrap at 2 sides:
  - With ultra-sonic for PP-woven
  - With heating bars for PE-film

- Can be integrated in Lift-Box-Compact or Nonstop-Ultra balers as full automatic packing
- 4 sheet packing (top and bottom sheet wrapped with 2 welded belly wrap pieces)
- Welded belly wrap
- Suitable for PE-film, PP-woven and PE-straps
- Welding connection by heating system (temperature controlled)
- No dust or abrasion of the strapping belts due to the heat melt technology

## **SPECIFIC ADVANTAGES:**

- Internal packing avoids fiber contamination in multi-color production lines
- The packing inside the main-press assures the optimum bale shape. The packing will be done under pressure of the main-press.