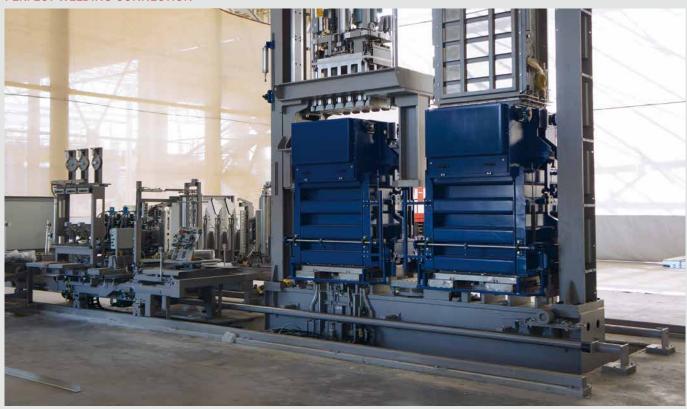

th 2 film coils moving parallel to the bale
- Welding of the belly wrap at 2 sides:
  - With ultra-sonic for PP-woven
  - With heating bars for PE-film

- Can be integrated in Lift-Box-Compact or Nonstop-Ultra balers as full automatic packing
- 4 sheet packing (top and bottom sheet wrapped with 2 welded belly wrap pieces)
- Welded belly wrap
- Suitable for PE-film, PP-woven and PE-straps
- Welding connection by heating system (temperature controlled)
- No dust or abrasion of the strapping belts due to the heat melt technology

## **SPECIFIC ADVANTAGES:**

- Internal packing avoids fiber contamination in multi-color production lines
- The packing inside the main-press assures the optimum bale shape. The packing will be done under pressure of the main-press.

### PERFECT WELDING CONNECTION