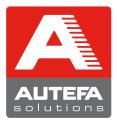

## » AUTO-STRAP » Fully Automated Strapping Solution

Auto-Strap is the fast and easy strapping system which can be combined with Autefa Lift-Box-Compact or Nonstop-Ultra balers to fasten the manual operation in case the packing is still done by operators.

It is as well an option for a strapping process direct on the fiber and a film packing afterwards by the Autefa Ad-Wrap technology.

The Auto-Strap is a solution for Autefa balers and upgrades as well every other double box baler.

#### **SPECIAL FEATURES:**

- 5 62 bales/h
- Can be integrated in Lift-Box-Compact or Nonstop-Ultra balers as automatic strapping system
- Useful for PE- Straps
- Welding connection by heating system (temperature controlled)
- No dust or abrasion of the strapping belts due to the heat melt technology
- Available as hanging or ground driven solution