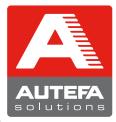

## » AUTO-STRAP » Fully Automated Strapping Solution

Auto-Strap is the fast and easy strapping system which can be combined with Autefa Lift-Box-Compact or Nonstop-Ultra balers to fasten the manual operation in case the packing is still done by operators.

It is as well an option for a strapping process direct on the fiber and a film packing afterwards by the Autefa Ad-Wrap technology.

The Auto-Strap is a solution for Autefa balers and upgrades as well every other double box baler.

#### **SPECIAL FEATURES:**

- 5 62 bales/h
- Can be integrated in Lift-Box-Compact or Nonstop-Ultra balers as automatic strapping system
- Useful for PE- Straps
- Welding connection by heating system (temperature controlled)
- No dust or abrasion of the strapping belts due to the heat melt technology
- Available as hanging or ground driven solution